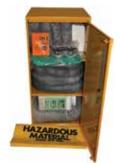

## WALL-MOUNT SPILL LOCKER SERIES LARGE & X-LARGE - UNIVERSAL, OIL-ONLY & AGGRESSIVE

Keep your Spill Kits at eye level with ENPAC's newest Spill Lockers. Loaded with everything you will need to absorb your Spills from factory floors to utility kitchens. Two sizes and refills available.

#### **WALL-MOUNT SPILL LOCKERS**

| Part #                                                           | Description | Absorbs up to gal. (L) | Weight lb. (kg) | Dimension L x W x H in. (cm)  | Kit Includes                                                                                                                                                                                                                         |
|------------------------------------------------------------------|-------------|------------------------|-----------------|-------------------------------|--------------------------------------------------------------------------------------------------------------------------------------------------------------------------------------------------------------------------------------|
| 13-WML-U Universal<br>13-WML-A Aggressive<br>13-WML-O Oil Only   | Large       | 15 (56.8)              | 31 (14.1)       | 13 x 14 x 30 (33 x 36 x 76)   | 1 Large Wall Locker, 1-ENSORB® Gallon Jug, 25 Pads, 4 Pillows, 4 Med. Socks, 1 pack Wipers, 4 Disposal Bags with Ties, 1 pair Goggles, 1 pair Nitrile Gloves, 1 Emergency Response Guide, 1 Instruction Sheet and SDS(s).            |
| 13-WMXL-U Universal<br>13-WMXL-A Aggressiv<br>13-WMXL-O Oil Only | 0           | 25 (94.6)              | 47.2 (21.4)     | 14.5 x 20 x 33 (39 x 51 x 84) | X-Large Wall Locker, 1-ENSORB® Gallon Jug, 50 Pads, 6 Pillows, 7 Med. Socks, 1 pack Wipers, 4 Disposal Bags with Ties, 2 pair Goggles, 2 pair Nitrile Gloves, Hand Seal, 1 Emergency Response Guide, 1 Instruction Sheet and SDS(s). |