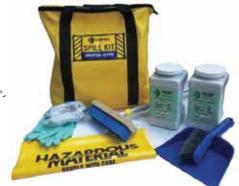

Finally a kit that can do it all! Mobility and convenience meet with this ENSORB\*powered pack that you can store anywhere spills may happen!

#### **ENSORB® SUPER ABSORBENT SPILL KIT**

| Part #             | Absorbs up to gal. (L) | Weight lb. (kg) | Kit Includes                                                                                                                                                                                              |
|--------------------|------------------------|-----------------|-----------------------------------------------------------------------------------------------------------------------------------------------------------------------------------------------------------|
| ENP D710 Universal | 2 (7.6)                | 9.4 (4.3)       | 1 Water Resistant Nylon Zippered Tote, 2 - 1-gal. jugs ENSORB®,<br>1 Broom Head, 1 Telescoping Broom Handle, 1 Dustpan/Brush<br>Combo, 10 Disposal Bags with ties, 1 pair Goggles, 1 pair Nitrile Gloves. |