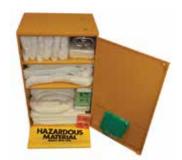

## **ENSORB® SPILL STATIONS**

Reduce slip and fall accidents from workplace A-to-Z while saving valuable floor-space! No need to scour the cabinets, everything you need for an efficient clean-up is right at your fingertips. ENPAC's ECO-Friendly ENSORB® super absorbent is mineral-based and is the foundation of this wall mountable kit. Available in standard and deluxe.

### **ENSORB® SPILL STATIONS**

| Part #  | Description | Absorbs up to gal. (L) | Weight lb. (kg) | Kit Includes                                                                                                                                                                                              |
|---------|-------------|------------------------|-----------------|-----------------------------------------------------------------------------------------------------------------------------------------------------------------------------------------------------------|
| 13-ESS  | Standard    | 1 (3.8)                | 3 (1.4)         | 1 Wire Rack, 1 ENSORB® 1 Gallon Jug, 10 Trash Bags,<br>1 Dust Pan, 1 Hand Broom, 1 Universal Spill Kit, Sticker, 1 SDS                                                                                    |
| 13-ESSD | Deluxe      | 1 (3.8)                | 6 (2.7)         | 1 Wire Rack, 1 ENSORB® 1-Gallon Jug, 50 Trash Bags,<br>1 Box Latex Gloves, 1 Dust Pan, 1 Hand Broom, 1 Universal Spill<br>Kit Sticker, 1 Caution Sign, 1 Telescoping Broom Handle, 1 Broom<br>Head, 1 SDS |